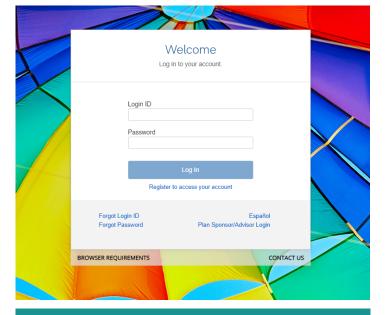

## Existing User (Ongoing Account Log In)

- Log onto www.usicg.com
- Click Retirement Account Access (+)
- Click Login/Register
- Enter Login ID and Password then click Log In
- Enter security code sent by system then click Continue

# Step 2 Follow Blue arrow (→)

- If you have not logged on before, you must complete Self Registration
- · Click Self Registration to set up Username and password
- After clicking, a form will appear for which you will have to fill out the appropriate information.