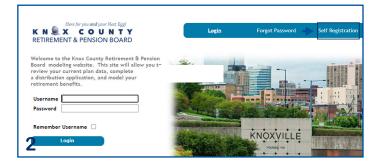

# Step 2 Follow Blue arrow (→)

- If you have not logged on before, you must complete Self Registration
- · Click Self Registration to set up Username and password
- After clicking, a form will appear for which you will have to fill out the appropriate information.