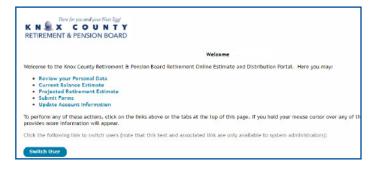

## You made it!

- A welcome screen will appear, and a number of actions will be available that include:
  - Review your Personal Data
  - Current Estimate
  - **Projected Retirement Estimate**
  - Submit Forms