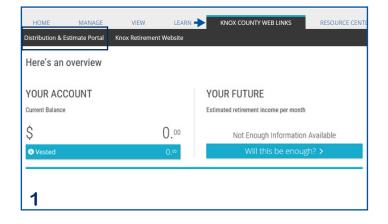

## Step 1 Follow Blue arrow (→)

ΚΝ

X

Here for you and your Nest Egg!

Click the Distribution & Estimate Portal link after selecting the "Knox County Web Links" tab as showed on the right.

#### KNOX COUNTY WEB LINKS

- Visit the Distribution & Estimate Portal, refer to page 2 for instructions
- Find who to contact, forms, or retirement options at Knox County **Retirement Website**