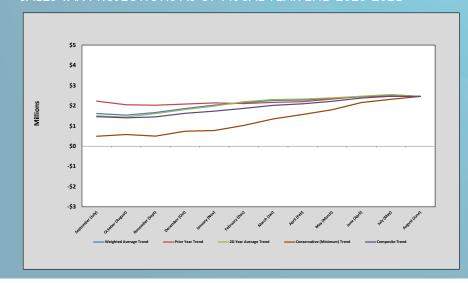

#### PROJECTED SURPLUS (DEFICIT) AS OF FISCAL YEAR END BASED ON

| Date Colleted    | Weighted<br>Average<br>Trend | Prior<br>Year<br>Trend | 20-Year<br>Average<br>Trend | Conserative<br>(Minimum)<br>Trend | Composite<br>Trend |
|------------------|------------------------------|------------------------|-----------------------------|-----------------------------------|--------------------|
| September (July) | 16,097,460.48                | 34,816,276.26          | 19,095,358.23               | (1,071,700.23)                    | 17,234,348.69      |
| October (August) | 16,964,999.01                | 25,984,852.95          | 19,053,091.27               | 4,024,521.82                      | 16,506,866.26      |
| November (Sept)  | 19,013,520.85                | 24,585,393.85          | 20,337,845.23               | 7,596,514.31                      | 17,883,318.56      |
| December (Oct)   | 22,712,956.56                | 24,982,121.93          | 23,247,894.66               | 12,760,499.97                     | 20,925,868.28      |
| January (Nov)    | 24,067,822.91                | 24,669,484.54          | 24,411,122.47               | 16,488,605.07                     | 22,409,258.75      |
| February (Dec)   | 25,944,381.37                | 24,721,196.75          | 26,184,208.68               | 19,833,896.42                     | 24,170,920.80      |
| March (Jan)      | 28,405,572.52                | 25,889,151.21          | 28,405,572.52               | 22,841,453.18                     | 26,385,437.36      |
| April (Feb)      | 28,680,898.49                | 26,545,250.12          | 28,843,151.04               | 23,920,625.10                     | 26,997,481.19      |
| May (March)      | 31,676,346.89                | 30,586,195.88          | 31,725,102.77               | 28,115,974.95                     | 30,525,905.12      |
| June (April)     | 34,163,226.90                | 35,036,074.54          | 34,074,168.19               | 31,549,964.44                     | 33,705,858.52      |
| July (May)       | 35,465,162.90                | 35,914,749.01          | 35,281,865.73               | 34,734,135.84                     | 35,348,978.37      |
| August (June)    | 36,167,677.29                | 36,167,677.29          | 36,167,677.29               | 36,167,677.29                     | 26,167,677.29      |

#### SALES TAX PROJECTIONS AS OF FISCAL YEAR END 2020-2021

| 100.00% weighted avg trend  186,667,677.29 FY21 Projected  186,667,677.29 FY21 Projected                      |   |
|---------------------------------------------------------------------------------------------------------------|---|
| 186,667,677.29 FY21 Projected                                                                                 |   |
|                                                                                                               |   |
|                                                                                                               |   |
| 450 500 000 00                                                                                                |   |
| 150,500,000.00 Budgeted revenue for FY21                                                                      | L |
| 36,167,677.29 Surplus (Deficit)                                                                               |   |
|                                                                                                               |   |
| 186,667,677.29 Actual Collections                                                                             |   |
| 100.00% prior year trend                                                                                      |   |
| 186,667,677.29 FY21 Projected                                                                                 |   |
|                                                                                                               |   |
| 186,667,677.29 FY21 Projected                                                                                 |   |
| 150,500,000.00 Budgeted revenue for FY21                                                                      | l |
| 36,167,677.29 Surplus (Deficit)                                                                               |   |
|                                                                                                               |   |
| 186,667,677.29 Actual Collections                                                                             |   |
| 100.00% 20-year avg trend                                                                                     |   |
| 186,667,677.29 FY21 Projected                                                                                 |   |
|                                                                                                               |   |
| 186,667,677.29 FY21 Projected                                                                                 |   |
| 150,500,000.00 Budgeted revenue for FY21                                                                      | l |
| 36,167,677.29 Surplus (Deficit)                                                                               |   |
|                                                                                                               |   |
| 186,667,677.29 Actual Collections                                                                             |   |
| 100.00% Conservative trend                                                                                    |   |
| 186,667,677.29 FY21 Projected                                                                                 |   |
|                                                                                                               |   |
| 186,667,677.29 FY21 Projected                                                                                 |   |
|                                                                                                               |   |
| 150,500,000.00 Budgeted revenue for FY21                                                                      |   |
|                                                                                                               |   |
| 150,500,000.00 Budgeted revenue for FY21 36,167,677.29 Surplus (Deficit)                                      |   |
| 150,500,000.00 Budgeted revenue for FY21 36,167,677.29 Surplus (Deficit)  186,667,677.29 Composite Projection | 4 |
| 150,500,000.00 Budgeted revenue for FY21<br>36,167,677.29 Surplus (Deficit)                                   |   |