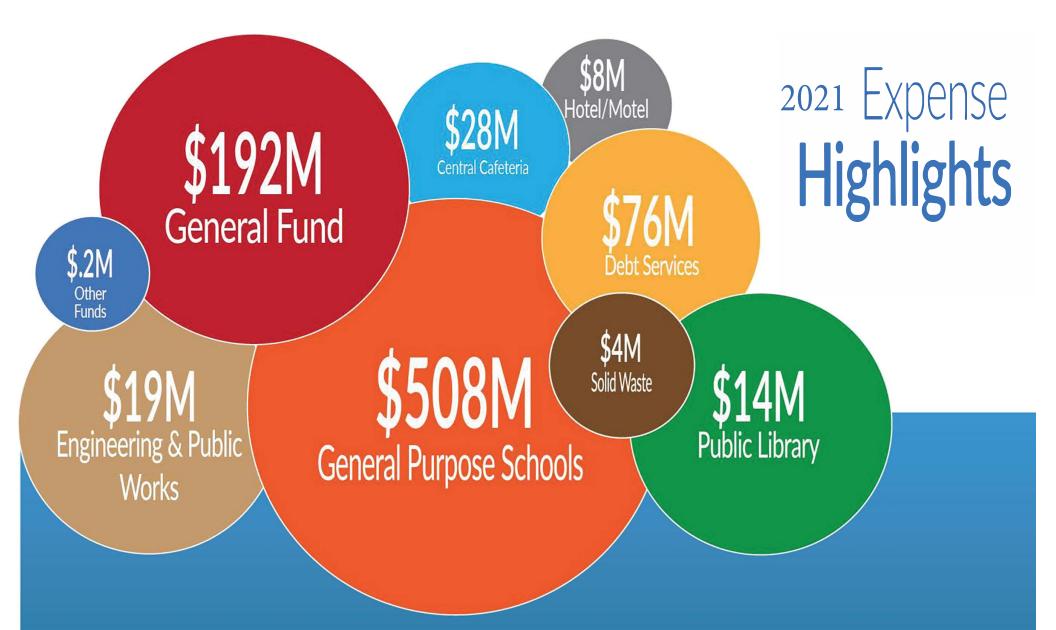

## SUMMARY SCHEDULE Operating Funds

For Twelve Months Ended June 30, 2021 & 2020

|                                                      |               |                     |                    |               | Year To Date        |                    |                     |
|------------------------------------------------------|---------------|---------------------|--------------------|---------------|---------------------|--------------------|---------------------|
|                                                      | Annual Budget | Year to Date Actual | % of Annual Budget | Annual Budget | Year to Date Actual | % of Annual Budget | Increase (Decrease) |
| Revenues and Operating Transfers In:<br>General Fund | \$189,405,682 | \$201,489,177       | 106.38%            | \$194,612,796 | \$200,979,619       | 103.27%            | \$509,558           |
| Governmental Library Fund                            | 118,881       | 106,020             | 89.18%             | 117,979       | 113,702             | 96.37%             | (7,682)             |
| Public Library Fund                                  | 13,663,900    | 13,527,539          | 99.00%             | 14,270,100    | 12,644,738          | 88.61%             | 882,801             |
| Solid Waste Fund                                     | 4,269,730     | 4,360,888           | 102.13%            | 4,471,765     | 4,756,228           | 106.36%            | (395,340)           |
| Hotel/Motel Fund                                     | 7,800,000     | 7,592,480           | 97.34%             | 8,600,000     | 8,145,209           | 94.71%             | (552,729)           |
| Engineering and Public Works Fund                    | 19,056,250    | 22,326,291          | 117.16%            | 17,768,946    | 17,829,264          | 100.34%            | 4,497,027           |
| Debt Service Fund                                    | 68,868,869    | 71,178,702          | 103.35%            | 70,652,238    | 72,832,213          | 103.09%            | (1,653,511)         |
| General Purpose School Fund                          | 507,827,000   | 545,700,572         | 107.46%            | 508,562,340   | 510,898,907         | 100.46%            | 34,801,665          |
| Total Revenues and Operating Transfers In            | \$811,010,312 | \$866,281,669       | 106.82%            | \$819,056,164 | \$828,199,880       | 101.12%            | \$38,081,789        |
| Expenditures and Operating Transfers Out:            |               |                     |                    |               |                     |                    |                     |
| General Fund                                         | \$200,842,208 | \$190,797,463       | 95.00%             | \$201,314,148 | \$194,360,499       | 96.55%             | \$(3,563,036)       |
| Governmental Library Fund                            | 118,881       | 98,896              | 83.15%             | 118,133       | 114,203             | 96.67%             | (15,307)            |
| Public Library Fund                                  | 14,054,598    | 13,243,346          | 94.23%             | 14,767,548    | 12,933,631          | 87.58%             | 309,715             |
| Solid Waste Fund                                     | 4,517,476     | 4,506,693           | 99.76%             | 4,751,886     | 4,743,883           | 99.83%             | (237,190)           |
| Hotel/Motel Fund                                     | 7,822,000     | 7,436,328           | 95.07%             | 8,885,000     | 8,212,378           | 92.43%             | (776,050)           |
| Engineering and Public Works Fund                    | 21,429,228    | 20,556,773          | 95.93%             | 19,534,330    | 16,762,603          | 85.41%             | 3,794,170           |
| Debt Service Fund                                    | 76,531,554    | 70,581,750          | 92.23%             | 76,904,520    | 73,245,469          | 95.24%             | (2,663,719)         |
| General Purpose School Fund                          | 508,384,894   | 515,109,427         | 101.32%            | 513,945,795   | 509,130,257         | 99.06%             | 5,979,170           |
|                                                      | \$833,700,889 | \$822,330,676       | 98.64%             | \$840,221,360 | \$819,502,923       | 97.53%             | \$2,827,753         |