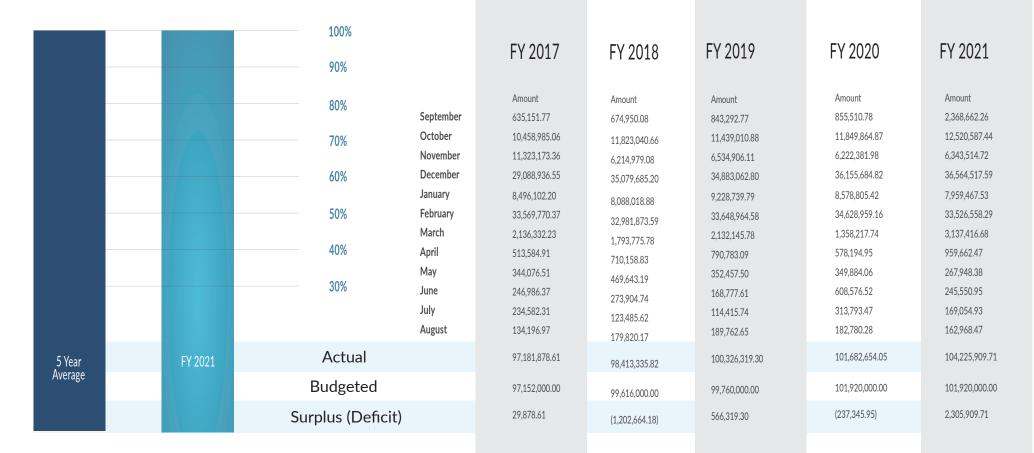

43¢

|           |                |                |                |                |                | 100%              |         |         |
|-----------|----------------|----------------|----------------|----------------|----------------|-------------------|---------|---------|
|           | FY 2017        | FY 2018        | FY 2019        | FY 2020        | FY 2021        | 90%               |         |         |
|           | Amount         | Amount         | Amount         | Amount         | Amount         | 80%               |         |         |
| September | 700,112.06     | 750,884.15     | 938,165.94     | 951,758.53     | 2,635,144.45   | 00%               |         |         |
| October   | 11,528,679.69  | 13,153,171.10  | 12,725,936.74  | 13,183,013.13  | 13,929,194.17  | 70%               |         |         |
| November  | 12,481,252.99  | 6,914,184.42   | 7,270,104.29   | 6,922,420.15   | 7,057,180.76   | 70/0              |         |         |
| December  | 32,064,012.91  | 39,026,263.66  | 38,807,520.62  | 40,223,316.74  | 40,678,144.50  | 60%               |         |         |
| January   | 9,365,042.63   | 8.997.947.25   | 10,267,002.97  | 9,543,948.89   | 8,854,933.47   |                   |         |         |
| February  | 37,003,124.79  | 36,692,441.44  | 37,434,582.38  | 38,524,829.50  | 37,298,404.93  | 50%               |         |         |
| March     | 2,354,826.01   | 1,995,581.40   | 2,372,019.08   | 1,511,021.63   | 3,490,386.23   |                   |         |         |
| April     | 566,111.90     | 790,054.00     | 879,748.74     | 643,243.76     | 1,067,627.59   | 40%               |         |         |
| May       | 379,267.01     | 522,479.54     | 392,110.12     | 389,247.16     | 298,093.43     |                   |         |         |
| June      | 272,246.95     | 304,719.92     | 187,765.62     | 677,043.34     | 273,176.63     | 30%               |         |         |
| July      | 258,574.23     | 137,378.17     | 127,287.88     | 349,096.26     | 180,074.43     |                   |         |         |
| August    | 147,921.99     | 200,050.54     | 211,111.56     | 203,343.66     | 181,302.72     |                   |         |         |
|           | 107,121,173.16 | 109,485,155.59 | 111,613,355.94 | 113,122,282.75 | 115,951,663.31 | Actual            | 5 Year  | FY 2021 |
|           | 107,088,000.00 | 109,804,000.00 | 110,983,000.00 | 113,386,000.00 | 113,386,000.00 | Budgeted          | Average |         |
|           | 33,173.16      | (318,844.41)   | 630,355.94     | (263,717.25)   | 2,565,663.31   | Surplus (Deficit) |         |         |