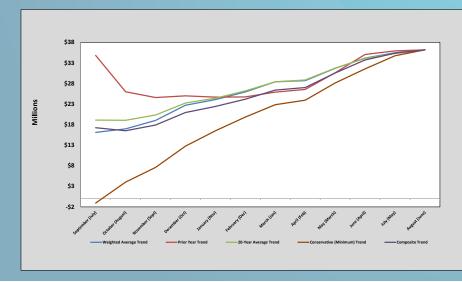

#### PROJECTED SURPLUS (DEFICIT) AS OF FISCAL YEAR END BASED ON

| Date Colleted    | Weighted<br>Average<br>Trend | Prior<br>Year<br>Trend | 20-Year<br>Average<br>Trend | Conserative<br>(Minimum)<br>Trend | Composite<br>Trend |
|------------------|------------------------------|------------------------|-----------------------------|-----------------------------------|--------------------|
| September (July) | 1,780,803.14                 | 2,661,449.28           | 1,611,726.93                | 194,588.39                        | 1,562,141.93       |
| October (August) | 1,667,193.37                 | 2,410,496.50           | 1,547,202.98                | 987,742.74                        | 1,653,158.90       |
| November (Sept)  | 1,846,872.78                 | 2,374,253.30           | 1,772,799.00                | 1,012,957.82                      | 1,751,720.72       |
| December (Oct)   | 2,116,691.58                 | 2,457,123.99           | 2,058,819.23                | 1,321,738.48                      | 1,988,593.32       |
| January (Nov)    | 2,350,116.36                 | 2,535,275.41           | 2,265,135.20                | 1,670,554.54                      | 2,205,270.38       |
| February (Dec)   | 2,502,918.66                 | 2,492,221.13           | 2,565,381.05                | 2,174,730.22                      | 2,433,812.77       |
| March (Jan)      | 2,667,356.07                 | 2,571,232.92           | 2,722,769.29                | 2,351,515.30                      | 2,576,218.40       |
| April (Feb)      | 2,691,813.90                 | 2,619,450.37           | 2,751,419.84                | 2,406,308.20                      | 2,617,248.08       |
| May (March)      | 2,946,565.13                 | 2,744,821.24           | 2,831,051.02                | 2,526,987.97                      | 2,762,356.34       |
| June (April)     | 2,918,125.02                 | 2,926,385.42           | 2,945,706.65                | 2,694,270.76                      | 2,871,121.96       |
| July (May)       | 2,954,142.00                 | 2,941,659.43           | 2,956,641.81                | 2,739,589.05                      | 2,898,008.07       |
| August (June)    | 2,941,922.54                 | 2,941,922.54           | 2,941,922.54                | 2,941,922.54                      | 2,941,922.54       |

#### SALES TAX PROJECTIONS AS OF FISCAL YEAR END 2020-2021

| 100.00%       | weighted avg trend          |
|---------------|-----------------------------|
| 11,341,922.54 | FY21 Projected              |
|               |                             |
| 11,341,922.54 | FY21 Projected              |
| 8,400,000.00  | Budgeted revenue for FY21   |
| 2,941,922.54  | Surplus (Deficit)           |
|               |                             |
| 11,341,922.54 | Actual Collections          |
| 100.00%       | prior year trend            |
| 11,341,922.54 | FY21 Projected              |
|               |                             |
| 11,341,922.54 | FY21 Projected              |
| 8,400,000.00  | Budgeted revenue for FY21   |
| 2,941,922.54  | Surplus (Deficit)           |
|               |                             |
| 11,341,922.54 | Actual Collections          |
| 100.00%       | 20-year avg trend           |
| 11,341,922.54 | FY21 Projected              |
|               |                             |
| 11,341,922.54 | FY21 Projected              |
| 8,400,000.00  | Budgeted revenue for FY21   |
| 2,941,922.54  | Surplus (Deficit)           |
|               |                             |
| 11,341,922.54 | Actual Collections          |
| 100.00%       | Conservative trend          |
| 11,341,922.54 | FY21 Projected              |
|               |                             |
| 11,341,922.54 | FY21 Projected              |
| 8,400,000.00  | Budgeted revenue for FY21   |
| 2,941,922.54  | Surplus (Deficit)           |
|               |                             |
| 11,341,922.54 | Composite Projection        |
| 8,400,000.00  | Budgeted Revenue for FY21   |
| 2,941,922.54  | Composite Surplus (Deficit) |