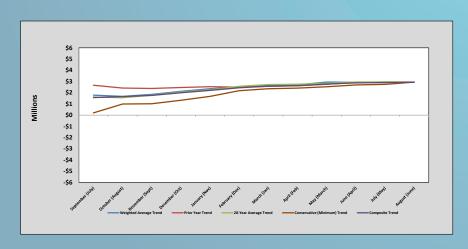

#### PROJECTED SURPLUS (DEFICIT) AS OF FISCAL YEAR END BASED ON

| Date Colleted    | Weighted<br>Average<br>Trend | Prior<br>Year<br>Trend | 20-Year<br>Average<br>Trend | Conserative<br>(Minimum)<br>Trend | Composite<br>Trend |
|------------------|------------------------------|------------------------|-----------------------------|-----------------------------------|--------------------|
| September (July) | 1,780,803.14                 | 2,661,449.28           | 1,611,726.93                | 194,588.39                        | 1,562,141.93       |
| October (August) | 1,667,193.37                 | 2,410,496.50           | 1,547,202.98                | 987,742.74                        | 1,653,158.90       |
| November (Sept)  | 1,846,872.78                 | 2,374,253.30           | 1,772,799.00                | 1,012,957.82                      | 1,751,720.72       |
| December (Oct)   | 2,116,691.58                 | 2,457,123.99           | 2,058,819.23                | 1,321,738.48                      | 1,988,593.32       |
| January (Nov)    | 2,350,116.36                 | 2,535,275.41           | 2,265,135.20                | 1,670,554.54                      | 2,205,270.38       |
| February (Dec)   | 2,502,918.66                 | 2,492,221.13           | 2,565,381.05                | 2,174,730.22                      | 2,433,812.77       |
| March (Jan)      | 2,667,356.07                 | 2,571,232.92           | 2,722,769.29                | 2,351,515.30                      | 2,576,218.40       |
| April (Feb)      | 2,691,813.90                 | 2,619,450.37           | 2,751,419.84                | 2,406,308.20                      | 2,617,248.08       |
| May (March)      | 2,946,565.13                 | 2,744,821.24           | 2,831,051.02                | 2,526,987.97                      | 2,762,356.34       |
| June (April)     | 2,918,125.02                 | 2,926,385.42           | 2,945,706.65                | 2,694,270.76                      | 2,871,121.96       |
| July (May)       | 2,954,142.00                 | 2,941,659.43           | 2,956,641.81                | 2,739,589.05                      | 2,898,008.07       |
| August (June)    | 2,941,922.54                 | 2,941,922.54           | 2,941,922.54                | 2,941,922.54                      | 2,941,922.54       |