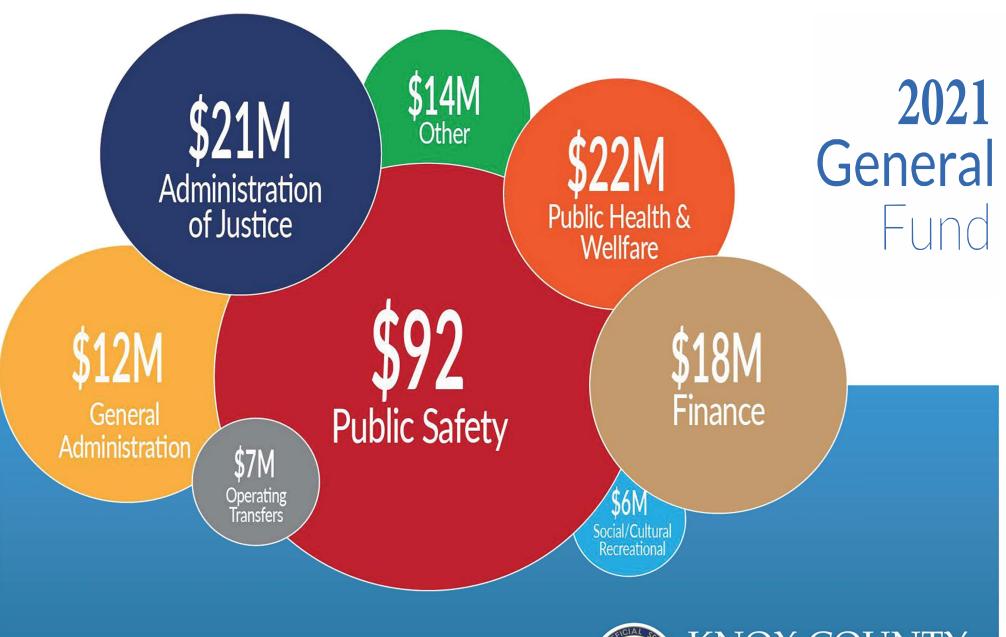

ce – Property Tax Trend Analysis                             |
| Hotel/Motel Fund                                                       |
| Wheel Tax Report                                                       |
| Chancery/Probate Courts                                                |
| Criminal/Sessions Court                                                |
| Circuit, Civil Sessions and Juvenile Court Clerk                       |



Expenditures & Operating Transfers Out

**Revenues & Operating** 

Transfers In

2020-2021

2019-2020

97.53%



106.82%

101.12%

2020-2021

2019-2020



Estimated revenue per each one cent of property tax equals

The total county property tax levy for 2020 is \$271,143,657 \$1,274,000 \$1,274,000



**Total County Assessed Valuation** 

\$13,110,982,321





Finance Department





Finance Department

## SUMMARY SCHEDULE Operating Funds

For Twelve Months Ended June 30, 2021 & 2020



|                                                      |               |                     |                    |               | Year To Date        |                    |                     |
|------------------------------------------------------|---------------|---------------------|--------------------|---------------|---------------------|--------------------|---------------------|
|                                                      | Annual Budget | Year to Date Actual | % of Annual Budget | Annual Budget | Year to Date Actual | % of Annual Budget | Increase (Decrease) |
| Revenues and Operating Transfers In:<br>General Fund | \$189,405,682 | \$2