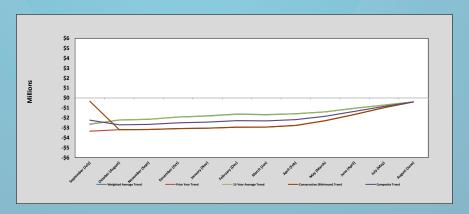

#### PROJECTED SURPLUS (DEFICIT) AS OF FISCAL YEAR END BASED ON

| Date Colleted    | Weighted<br>Average<br>Trend | Prior<br>Year<br>Trend | 20-Year<br>Average<br>Trend | Conserative<br>(Minimum)<br>Trend | Composite<br>Trend |
|------------------|------------------------------|------------------------|-----------------------------|-----------------------------------|--------------------|
| September (July) | 1,780,803.14                 | 2,661,449.28           | 1,611,726.93                | 194,588.39                        | 1,562,141.93       |
| October (August) | 1,667,193.37                 | 2,410,496.50           | 1,547,202.98                | 987,742.74                        | 1,653,158.90       |
| November (Sept)  | 1,846,872.78                 | 2,374,253.30           | 1,772,799.00                | 1,012,957.82                      | 1,751,720.72       |
| December (Oct)   | 2,116,691.58                 | 2,457,123.99           | 2,058,819.23                | 1,321,738.48                      | 1,988,593.32       |
| January (Nov)    | 2,350,116.36                 | 2,535,275.41           | 2,265,135.20                | 1,670,554.54                      | 2,205,270.38       |
| February (Dec)   | 2,502,918.66                 | 2,492,221.13           | 2,565,381.05                | 2,174,730.22                      | 2,433,812.77       |
| March (Jan)      | 2,667,356.07                 | 2,571,232.92           | 2,722,769.29                | 2,351,515.30                      | 2,576,218.40       |
| April (Feb)      | 2,691,813.90                 | 2,619,450.37           | 2,751,419.84                | 2,406,308.20                      | 2,617,248.08       |
| May (March)      | 2,946,565.13                 | 2,744,821.24           | 2,831,051.02                | 2,526,987.97                      | 2,762,356.34       |
| June (April)     | 2,918,125.02                 | 2,926,385.42           | 2,945,706.65                | 2,694,270.76                      | 2,871,121.96       |
| July (May)       | 2,954,142.00                 | 2,941,659.43           | 2,956,641.81                | 2,739,589.05                      | 2,898,008.07       |
| August (June)    | 2,941,922.54                 | 2,941,922.54           | 2,941,922.54                | 2,941,922.54                      | 2,941,922.54       |