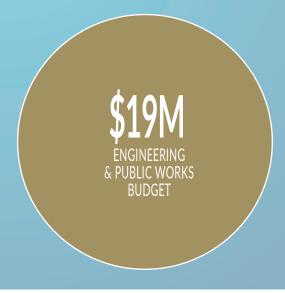

## ENGINEERING & PUBLIC WORKS FUNDS Sales Tax Analysis

FY 2020-2021

Finance Department

#### **CURRENT YEAR AMOUNTS**

| COMMENT TEMM     |                |
|------------------|----------------|
| Month Received   | 402100         |
| September (July) | \$611,164.14   |
| October (August) | 597,523.92     |
| November (Sept)  | 625,572.83     |
| December (Oct)   | 643,072.73     |
| January (Nov)    | 648,948.49     |
| February (Dec)   | 893,172.84     |
| March (Jan)      | 645,664.61     |
| April (Feb)      | 594,236.11     |
| May (March)      | 732,100.23     |
| June (April)     | 751,297.56     |
| July (May)       | 727,723.84     |
| August (June)    | 742,639.03     |
| Total            | \$8,213,116.33 |