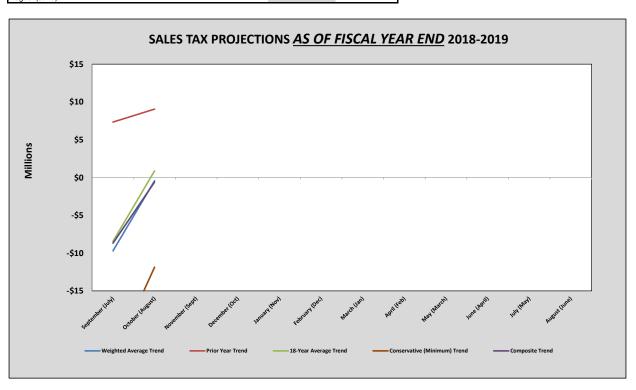

### GENERAL PURPOSE SCHOOL FUND - SALES TAX ANALYSIS FY 2018-2019

| Current Year Amounts |                 |        |            |                 |  |  |  |  |  |
|----------------------|-----------------|--------|------------|-----------------|--|--|--|--|--|
| Month                |                 |        |            |                 |  |  |  |  |  |
| Received             | 402100          | 402105 | 402110     | Total           |  |  |  |  |  |
|                      | •               |        |            | •               |  |  |  |  |  |
| September (July)     | \$11,102,326.33 | \$0.00 | \$4,099.14 | \$11,106,425.47 |  |  |  |  |  |
| October (August)     | 13,156,113.21   | 0.00   | 4,099.14   | \$13,160,212.35 |  |  |  |  |  |
| November (Sept)      |                 |        |            | \$0.00          |  |  |  |  |  |
| December (Oct)       |                 |        |            | \$0.00          |  |  |  |  |  |
| January (Nov)        |                 |        |            | \$0.00          |  |  |  |  |  |
| February (Dec)       |                 |        |            | \$0.00          |  |  |  |  |  |
| March (Jan)          |                 |        |            | \$0.00          |  |  |  |  |  |
| April (Feb)          |                 |        |            | \$0.00          |  |  |  |  |  |
| May (March)          |                 |        |            | \$0.00          |  |  |  |  |  |
| June (April)         |                 |        |            | \$0.00          |  |  |  |  |  |
| July (May)           |                 |        |            | \$0.00          |  |  |  |  |  |
| August (June)        |                 |        |            | \$0.00          |  |  |  |  |  |
| Total                | \$24,258,439.54 | \$0.00 | \$8,198.28 | \$24,266,637.8  |  |  |  |  |  |

|                                                                           | Projected Surplus (Deficit)    |                              |                              |                                    |                                |  |  |  |  |  |
|---------------------------------------------------------------------------|--------------------------------|------------------------------|------------------------------|------------------------------------|--------------------------------|--|--|--|--|--|
|                                                                           | as of Fiscal Year End Based on |                              |                              |                                    |                                |  |  |  |  |  |
| Date                                                                      | Weighted<br>Average            | Prior<br>Year                | 18-Year<br>Average           | Conservative (Minimum)             | Composite                      |  |  |  |  |  |
| Collected                                                                 | Trend                          | Trend                        | Trend                        | Trend                              | Trend                          |  |  |  |  |  |
| September (July) October (August) November (Sept)                         | (9,705,193.32)<br>(427,844.18) | 7,331,298.02<br>9,052,074.74 | (8,457,876.97)<br>869,898.94 | (23,980,417.10)<br>(11,882,376.02) | (8,703,047.34)<br>(597,061.63) |  |  |  |  |  |
| December (Oct)<br>January (Nov)<br>February (Dec)<br>March (Jan)          |                                |                              |                              |                                    |                                |  |  |  |  |  |
| April (Feb)<br>May (March)<br>June (April)<br>July (May)<br>August (June) |                                |                              |                              |                                    |                                |  |  |  |  |  |

|   | · · · · · · · · · · · · · · · · · · ·                         |
|---|---------------------------------------------------------------|
|   | 24,266,637.82 Actual Collections                              |
|   | 16.25% weighted avg trend                                     |
|   | 149,333,155.82 FY19 Projected                                 |
|   | •                                                             |
|   | 149,333,155.82 FY19 Projected                                 |
|   | 149,761,000.00 Budgeted revenue for FY19                      |
|   | (427,844.18) Surplus (Deficit)                                |
|   |                                                               |
|   |                                                               |
|   | 24,266,637.82 Actual Collections                              |
|   | 15.28% prior year trend                                       |
|   | 158,813,074.74 FY19 Projected                                 |
|   |                                                               |
|   | 158,813,074.74 FY19 Projected                                 |
|   | 149,761,000.00 Budgeted revenue for FY19                      |
|   | 9,052,074.74 Surplus (Deficit)                                |
|   |                                                               |
|   | 24,266,637.82 Actual Collections                              |
|   | 16.11% 18-year avg trend                                      |
|   | 150,630,898.94 FY19 Projected                                 |
| ı |                                                               |
| l | 150,630,898.94 FY19 Projected                                 |
|   | 149,761,000.00 Budgeted revenue for FY19                      |
|   | 869,898.94 Surplus (Deficit)                                  |
| ł |                                                               |
|   | 24 266 627 92 Actual Callections                              |
| l | 24,266,637.82 Actual Collections<br>17,60% Conservative trend |
| 1 | 137,878,623.98 FY19 Projected                                 |
|   | 137,070,023.90 1 1 13 1 Tojecteu                              |
| 1 | 137,878,623.98 FY19 Projected                                 |
|   | 149,761,000.00 Budgeted revenue for FY19                      |
|   | (11,882,376.02) Surplus (Deficit)                             |
| I | , , , , , , , , , , , , , , , , , , , ,                       |
| 1 | 149,163,938.37 Composite Projection                           |
| 1 | 149,761,000.00 Budgeted Revenue for FY19                      |
| 1 | (597,061.63) Composite Surplus (Deficit)                      |
| 1 |                                                               |