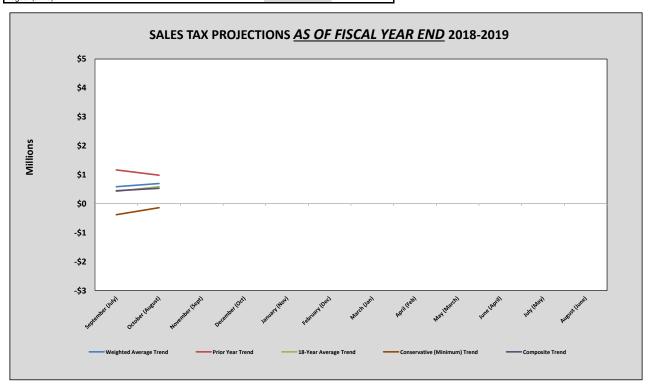

### **ENGINEERING & PUBLIC WORKS FUND - SALES TAX ANALYSIS FY 2018-2019**

| Current Year Amounts |                |        |            |                |  |  |  |  |  |
|----------------------|----------------|--------|------------|----------------|--|--|--|--|--|
| Month                |                |        |            |                |  |  |  |  |  |
| Received             | 402100         | 402105 | 402110     | Total          |  |  |  |  |  |
|                      |                |        | *****      |                |  |  |  |  |  |
| September (July)     | \$515,276.46   | \$0.00 | \$662.17   | \$515,938.63   |  |  |  |  |  |
| October (August)     | 536,114.98     | 0.00   | 662.17     | \$536,777.15   |  |  |  |  |  |
| November (Sept)      |                |        |            | \$0.00         |  |  |  |  |  |
| December (Oct)       |                |        |            | \$0.00         |  |  |  |  |  |
| January (Nov)        |                |        |            | \$0.00         |  |  |  |  |  |
| February (Dec)       |                |        |            | \$0.00         |  |  |  |  |  |
| March (Jan)          |                |        |            | \$0.00         |  |  |  |  |  |
| April (Feb)          |                |        |            | \$0.00         |  |  |  |  |  |
| May (March)          |                |        |            | \$0.00         |  |  |  |  |  |
| June (April)         |                |        |            | \$0.00         |  |  |  |  |  |
| July (May)           |                |        |            | \$0.00         |  |  |  |  |  |
| August (June)        |                |        |            | \$0.00         |  |  |  |  |  |
| Total                | \$1,051,391.44 | \$0.00 | \$1,324.34 | \$1,052,715.78 |  |  |  |  |  |

| Projected Surplus (Deficit) as of Fiscal Year End Based on                |                          |                                              |                             |                                    |                          |  |  |  |  |
|---------------------------------------------------------------------------|--------------------------|----------------------------------------------|-----------------------------|------------------------------------|--------------------------|--|--|--|--|
| Date<br>Collected                                                         | Weighted Average Trend   | s of Fiscal Year E<br>Prior<br>Year<br>Trend | 18-Year<br>Average<br>Trend | Conservative<br>(Minimum)<br>Trend | Composite<br>Trend       |  |  |  |  |
| September (July)<br>October (August)<br>November (Sept)                   | 588,677.51<br>699,311.10 | 1,165,569.75<br>983,369.75                   | 427,015.67<br>586,467.89    | (379,942.49)<br>(138,399.06)       | 450,330.11<br>532,687.42 |  |  |  |  |
| December (Oct)<br>January (Nov)<br>February (Dec)<br>March (Jan)          |                          |                                              |                             |                                    |                          |  |  |  |  |
| April (Feb)<br>May (March)<br>June (April)<br>July (May)<br>August (June) |                          |                                              |                             |                                    |                          |  |  |  |  |

# Current Projections:

| 1,052,715.78 Actual Collections          |
|------------------------------------------|
| 16.58% weighted avg trend                |
| 6,349,311.10 FY19 Projected              |
| 1 1 10 1 10 10 10 10 10 10 10 10 10 10 1 |
| 6,349,311.10 FY19 Projected              |
| 5,650,000.00 Budgeted revenue for FY19   |
| 699,311.10 Surplus (Deficit)             |
|                                          |
|                                          |
| 1,052,715.78 Actual Collections          |
| 15.87% prior year trend                  |
| 6,633,369.75 FY19 Projected              |
|                                          |
| 6,633,369.75 FY19 Projected              |
| 5,650,000.00 Budgeted revenue for FY19   |
| 983,369.75 Surplus (Deficit)             |
| ' ' '                                    |
| 1,052,715.78 Actual Collections          |
| 16.88% 18-year avg trend                 |
| 6,236,467.89 FY19 Projected              |
| .,,                                      |
| 6,236,467.89 FY19 Projected              |
| 5,650,000.00 Budgeted revenue for FY19   |
| 586,467.89 Surplus (Deficit)             |
|                                          |
|                                          |
| 1,052,715.78 Actual Collections          |
| 19.10% Conservative trend                |
| 5,511,600.94 FY19 Projected              |
|                                          |
| 5,511,600.94 FY19 Projected              |
| 5,650,000.00 Budgeted revenue for FY19   |
| (138,399.06) Surplus (Deficit)           |
| ·                                        |
| 6,182,687.42 Composite Projection        |
| 5,650,000.00 Budgeted Revenue for FY19   |
| 532,687.42 Composite Surplus (Deficit)   |