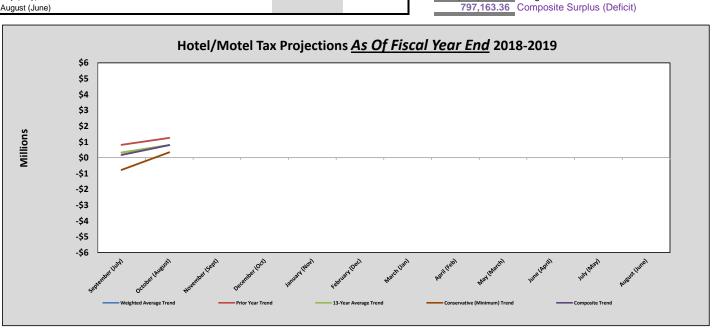

### HOTEL/MOTEL FUND - HOTEL/MOTEL TAX ANALYSIS FY 2018-2019

|                  | Current Y      | ear Amounts |        |                |
|------------------|----------------|-------------|--------|----------------|
| Month            |                |             |        |                |
| Received         | 401100         |             |        | Total          |
|                  |                |             |        |                |
| September (July) | \$758,877.78   | \$0.00      | \$0.00 | \$758,877.78   |
| October (August) | 829,062.21     | 0.00        | 0.00   | 829,062.21     |
| November (Sept)  |                | 0.00        | 0.00   | 0.00           |
| December (Oct)   |                | 0.00        | 0.00   | 0.00           |
| January (Nov)    |                | 0.00        | 0.00   | 0.00           |
| February (Dec)   |                | 0.00        | 0.00   | 0.00           |
| March (Jan)      |                | 0.00        | 0.00   | 0.00           |
| April (Feb)      |                | 0.00        | 0.00   | 0.00           |
| May (March)      |                | 0.00        | 0.00   | 0.00           |
| June (April)     |                | 0.00        | 0.00   | 0.00           |
| July (May)       |                | 0.00        | 0.00   | 0.00           |
| August (June)    |                | 0.00        | 0.00   | 0.00           |
|                  |                |             |        |                |
| Total _          | \$1,587,939.99 | \$0.00      | \$0.00 | \$1,587,939.99 |
| =                |                |             |        |                |

|                  |                                | Projected Surpl | us (Deficit) |              |            |  |  |  |  |  |
|------------------|--------------------------------|-----------------|--------------|--------------|------------|--|--|--|--|--|
|                  | as of Fiscal Year End Based on |                 |              |              |            |  |  |  |  |  |
|                  | Weighted                       | Prior           | 13-Year      | Conservative |            |  |  |  |  |  |
| Date             | Average                        | Year            | Average      | (Minimum)    | Composite  |  |  |  |  |  |
| Collected        | Trend                          | Trend           | Trend        | Trend        | Trend      |  |  |  |  |  |
|                  |                                |                 |              |              |            |  |  |  |  |  |
| September (July) | 321,028.29                     | 813,911.50      | 330,162.24   | (772,592.57) | 173,127.36 |  |  |  |  |  |
| October (August) | 797,451.47                     | 1,253,729.55    | 797,451.47   | 340,020.96   | 797,163.36 |  |  |  |  |  |
| November (Sept)  |                                |                 |              |              |            |  |  |  |  |  |
| December (Oct)   |                                |                 |              |              |            |  |  |  |  |  |
| January (Nov)    |                                |                 |              |              |            |  |  |  |  |  |
| February (Dec)   |                                |                 |              |              |            |  |  |  |  |  |
| March (Jan)      |                                |                 |              |              |            |  |  |  |  |  |
| April (Feb)      |                                |                 |              |              |            |  |  |  |  |  |
| May (March)      |                                |                 |              |              |            |  |  |  |  |  |
| June (April)     |                                |                 |              |              |            |  |  |  |  |  |
| July (May)       |                                |                 |              |              |            |  |  |  |  |  |
| August (June)    |                                |                 |              |              |            |  |  |  |  |  |

# 1,587,939.99 Actual Collections 18.05% weighted avg trend 8,797,451.47 FY19 Projected 8,797,451.47 FY19 Projected 8,000,000.00 Budgeted revenue for FY19 797,451.47 Surplus (Deficit) 1,587,939.99 Actual Collections 17.16% prior year trend 9,253,729.55 FY19 Projected 9,253,729.55 FY19 Projected 8,000,000.00 Budgeted revenue for FY19 1,253,729.55 Surplus (Deficit) 1,587,939.99 Actual Collections 18.05% 13-year avg trend 8,797,451.47 FY19 Projected 8,797,451.47 FY19 Projected 8,000,000.00 Budgeted revenue for FY19 797,451.47 Surplus (Deficit) 1,587,939.99 Actual Collections 19.04% Conservative trend 8,340,0<u>20.96</u> FY19 Projected 8,340,020.96 FY19 Projected 8,000,000.00 Budgeted revenue for FY19 340,020.96 Surplus (Deficit) 8,797,163.36 Composite Projection 8,000,000.00 Budgeted Revenue for FY19