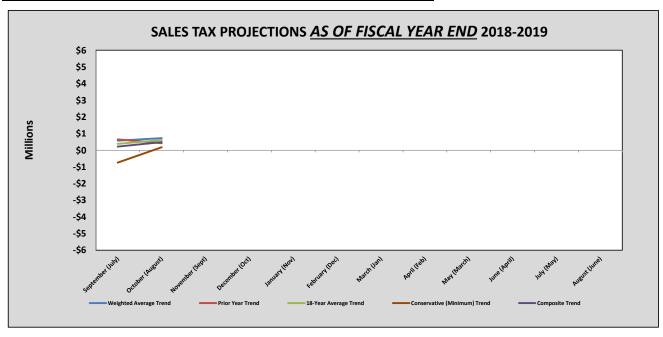

## **GENERAL FUND - SALES TAX ANALYSIS FY 2018-2019**

| Current Year Amounts |                |        |            |                |  |  |  |  |  |  |  |  |
|----------------------|----------------|--------|------------|----------------|--|--|--|--|--|--|--|--|
| Month                | Month          |        |            |                |  |  |  |  |  |  |  |  |
| Received             | 402100         | 402105 | 402110     | Total          |  |  |  |  |  |  |  |  |
|                      |                |        |            |                |  |  |  |  |  |  |  |  |
| September (July)     | \$711,572.26   | \$0.00 | \$914.43   | \$712,486.69   |  |  |  |  |  |  |  |  |
| October (August)     | 740,349.26     | 0.00   | 914.43     | 741,263.69     |  |  |  |  |  |  |  |  |
| November (Sept)      |                |        |            | 0.00           |  |  |  |  |  |  |  |  |
| December (Oct)       |                |        |            | 0.00           |  |  |  |  |  |  |  |  |
| January (Nov)        |                |        |            | 0.00           |  |  |  |  |  |  |  |  |
| February (Dec)       |                |        |            | 0.00           |  |  |  |  |  |  |  |  |
| March (Jan)          |                |        |            | 0.00           |  |  |  |  |  |  |  |  |
| April (Feb)          |                |        |            | 0.00           |  |  |  |  |  |  |  |  |
| May (March)          |                |        |            | 0.00           |  |  |  |  |  |  |  |  |
| June (April)         |                |        |            | 0.00           |  |  |  |  |  |  |  |  |
| July (May)           |                |        |            | 0.00           |  |  |  |  |  |  |  |  |
| August (June)        |                |        |            | 0.00           |  |  |  |  |  |  |  |  |
|                      | ·              |        |            |                |  |  |  |  |  |  |  |  |
| Total                | \$1,451,921.52 | \$0.00 | \$1,828.86 | \$1,453,750.38 |  |  |  |  |  |  |  |  |
|                      |                |        |            |                |  |  |  |  |  |  |  |  |

| Projected Surplus (Deficit)         |            |            |            |              |            |  |  |  |  |
|-------------------------------------|------------|------------|------------|--------------|------------|--|--|--|--|
| as of Fiscal Year End Based on      |            |            |            |              |            |  |  |  |  |
| Weighted Prior 18-Year Conservative |            |            |            |              |            |  |  |  |  |
| Date                                | Average    | Year       | Average    | (Minimum)    | Composite  |  |  |  |  |
| Collected                           | Trend      | Trend      | Trend      | Trend        | Trend      |  |  |  |  |
|                                     |            |            |            |              |            |  |  |  |  |
| September (July)                    | 573,847.05 | 646,683.13 | 382,196.35 | (744,534.73) | 214,547.95 |  |  |  |  |
| October (August)                    | 725,992.68 | 422,655.74 | 607,166.25 | 176,323.85   | 483,034.63 |  |  |  |  |
| November (Sept)                     |            |            |            |              |            |  |  |  |  |
| December (Oct)                      |            |            |            |              |            |  |  |  |  |
| January (Nov)                       |            |            |            |              |            |  |  |  |  |
| February (Dec)                      |            |            |            |              |            |  |  |  |  |
| March (Jan)                         |            |            |            |              |            |  |  |  |  |
| April (Feb)                         |            |            |            |              |            |  |  |  |  |
| May (March)                         |            |            |            |              |            |  |  |  |  |
| June (April)                        |            |            |            |              |            |  |  |  |  |
| July (May)                          |            |            |            |              |            |  |  |  |  |
| August (June)                       |            |            |            |              |            |  |  |  |  |

| Current Projections:                   |
|----------------------------------------|
| 1,453,750.38 Actual Collections        |
| 16.66% weighted avg trend              |
| 8,725,992.68 FY19 Projected            |
|                                        |
| 8,725,992.68 FY19 Projected            |
| 8,000,000.00 Budgeted revenue for FY19 |
| 725,992.68 Surplus (Deficit)           |
|                                        |
|                                        |
| 1,453,750.38 Actual Collections        |
| 17.26% prior year trend                |
| 8,422,655.74 FY19 Projected            |
|                                        |
| 8,422,655.74 FY19 Projected            |
| 8,000,000.00 Budgeted revenue for FY19 |
| 422,655.74 Surplus (Deficit)           |
|                                        |
| 1,453,750.38 Actual Collections        |
| 16.89% 18-year avg trend               |
| 8,607,166.25 FY19 Projected            |
|                                        |
| 8,607,166.25 FY19 Projected            |
| 8,000,000.00 Budgeted revenue for FY19 |
| 607,166.25 Surplus (Deficit)           |
|                                        |
|                                        |
| 1,453,750.38 Actual Collections        |
| 17.78% Conservative trend              |
| 8,176,323.85 FY19 Projected            |
|                                        |
| 8,176,323.85 FY19 Projected            |
| 8,000,000.00 Budgeted revenue for FY19 |
| 176,323.85 Surplus (Deficit)           |
|                                        |
| 8,483,034.63 Composite Projection      |
| 8,000,000.00 Budgeted Revenue for FY19 |
| 483,034.63 Composite Surplus (Deficit) |
|                                        |